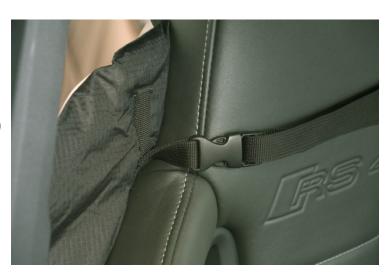

#### Cosy Roll 200 Car Blanket

- Removable plastic quick locks for fixing the blanket over the car's headrests (both front & rear)
- Built-in openings for seat belt clasps

#### Cosy Roll 200 Car Blanket

• Middle zipper enables you to use just half of the blanket when e.g. carrying a rear seat passenger