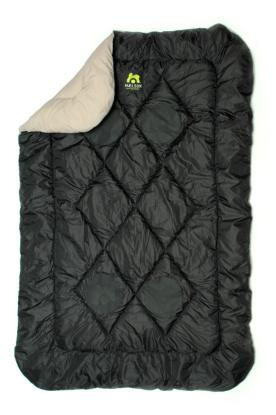

#### Cosy Roll 100 Travel Blanket

- Foldable travel blanket for indoor & outdoor use
- It provides dogs with a cosy, insulating layer from hard / cold floors
   & moist surfaces
- It protects upholstery & furnishings from dirt, scratches & dog hairs

#### Cosy Roll 100 Travel Blanket

- Sleeping bag 7D quality hollow fibre, double layer filling (200g/m² per layer)
- High insulation factor, withstands temperatures of up to -10°C
- Moisture-resistant outer layer prevents wetness from seeping through
- Tear and abrasion resistant
- Machine washable at max. 40°C
- Blanket size: 100 x 65 cm

#### Cosy Roll 100 Travel Blanket

• Ideal for use in pet carriers

Complete with nylon carry bag

 Rubber patches with anti-slip studded pattern