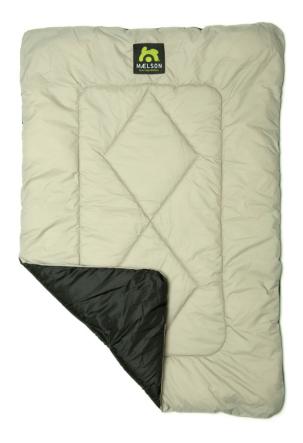

#### Cosy Roll 100 Travel Blanket

- Foldable travel blanket for indoor & outdoor use
- It provides dogs with a cosy, insulating layer from hard / cold floors
   & moist surfaces
- It protects upholstery & furnishings from dirt, scratches & dog hairs

#### Cosy Roll 100 Travel Blanket

- Sleeping bag 7D quality hollow fibre, double layer filling (200g/m² per layer)
- High insulation factor, withstands temperatures of up to -10°C
- Moisture-resistant outer layer prevents wetness from seeping through
- Tear and abrasion resistant
- Machine washable at max. 40°C
- Blanket size: 100 x 65 cm

#### Cosy Roll 100 Travel Blanket

• Ideal for use in pet carriers

Complete with nylon carry bag

 Rubber patches with anti-slip studded pattern