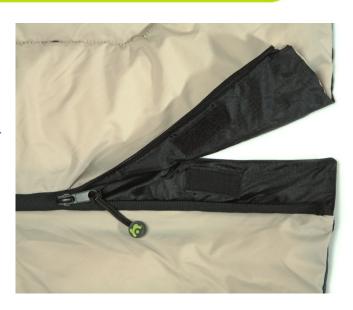

#### Cosy Roll 80 Travel Blanket Bag

- · Complete with nylon carry bag
- Nylon bag can be secured to strap on inside of blanket

#### Cosy Roll 100 Travel Blanket

• Ideal for use in pet carriers

Complete with nylon carry bag

 Rubber patches with anti-slip studded pattern

#### Cosy Roll 150 Travel Blanket

• Ideal for use in pet carriers

Complete with nylon carry bag

 Rubber patches with anti-slip studded pattern

#### Cosy Roll 200 Car Blanket

- Sleeping bag 7D quality hollow fibre, double layer filling (200g/m² per layer)
- High insulation factor, withstands temperatures of up to -10°C
- Moisture-resistant outer layer prevents wetness from seeping through
- Tear and abrasion resistant
- Machine washable at max. 40°C
- Complete with nylon carry bag