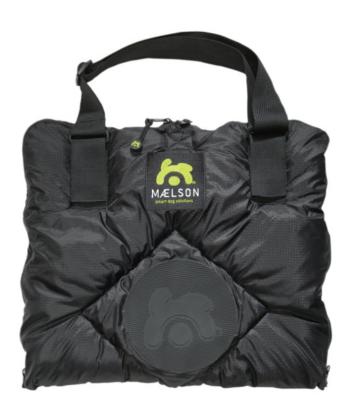

#### Cosy Roll 80 Travel Blanket Bag

Ingenious bag to carry dog accessories
 (e.g. leash, coat, drinking / feeding bowl,
 treats), which unzips open and doubles as
 a cosy insulated blanket

#### Cosy Roll 80 Travel Blanket Bag

 Adjustable shoulder straps, which can be removed for added comfort when the dog is laying on the blanket

Rubber patches with anti-slip studded pattern

#### Cosy Roll 80 Travel Blanket Bag

- · Complete with nylon carry bag
- Nylon bag can be secured to strap on inside of blanket