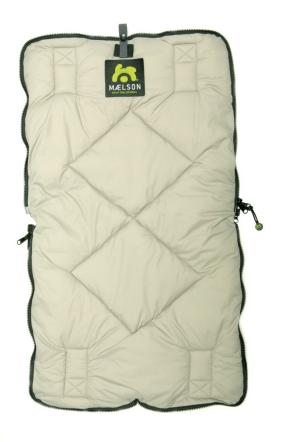

#### Cosy Roll 80 Travel Blanket Bag

Ingenious bag to carry dog accessories
 (e.g. leash, coat, drinking / feeding bowl,
 treats), which unzips open and doubles as
 a cosy insulated blanket

#### Cosy Roll 100 Travel Blanket

• Ideal for use in pet carriers

Complete with nylon carry bag

 Rubber patches with anti-slip studded pattern