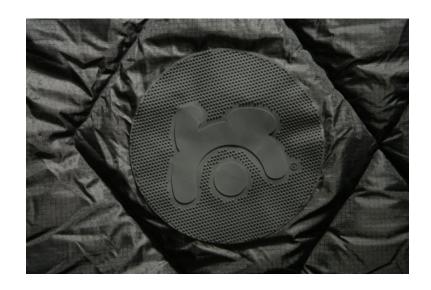

#### Cosy Roll 80 Travel Blanket Bag

 Adjustable shoulder straps, which can be removed for added comfort when the dog is laying on the blanket

Rubber patches with anti-slip studded pattern

#### Cosy Roll 100 Travel Blanket

• Ideal for use in pet carriers

Complete with nylon carry bag

 Rubber patches with anti-slip studded pattern