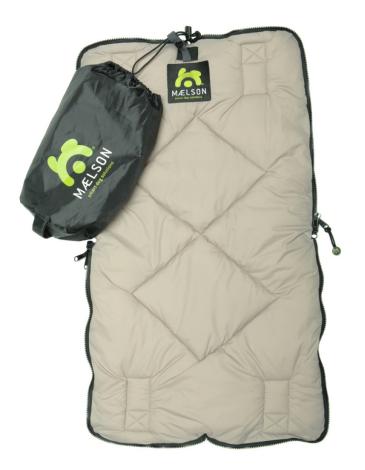

#### Cosy Roll 80 Travel Blanket Bag

Ingenious bag to carry dog accessories
 (e.g. leash, coat, drinking / feeding bowl,
 treats), which unzips open and doubles as
 a cosy insulated blanket

#### Cosy Roll 80 Travel Blanket Bag

- · Complete with nylon carry bag
- Nylon bag can be secured to strap on inside of blanket