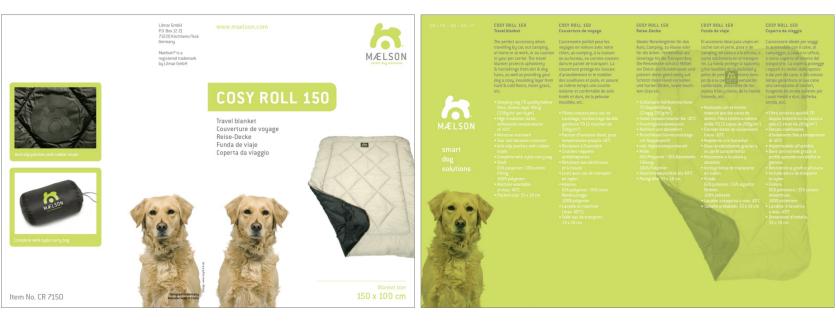

#### Cosy Roll 150 Travel Blanket

- Foldable travel blanket for indoor & outdoor use
- It provides your dog with a cosy, insulating layer from hard / cold floors
   & moist surfaces
- It protects upholstery & furnishings from dirt, scratches & dog hairs

#### Cosy Roll 150 Travel Blanket

- Sleeping bag 7D quality hollow fibre, double layer filling (200g/ m² per layer)
- High insulation factor, withstands temperatures of up to -10°C
- Moisture-resistant outer layer prevents wetness from seeping through
- Tear and abrasion resistant
- Machine washable at max. 40°C

Blanket size: 150 x 100 cm

#### Cosy Roll 150 Travel Blanket

• Ideal for use in pet carriers

Complete with nylon carry bag

 Rubber patches with anti-slip studded pattern