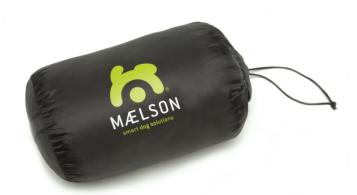

#### Cosy Roll 80 Travel Blanket Bag

Ingenious bag to carry dog accessories
 (e.g. leash, coat, drinking / feeding bowl,
 treats), which unzips open and doubles as
 a cosy insulated blanket

#### Cosy Roll 80 Travel Blanket Bag

- · Complete with nylon carry bag
- Nylon bag can be secured to strap on inside of blanket

#### Cosy Roll 100 Travel Blanket

• Ideal for use in pet carriers

Complete with nylon carry bag

 Rubber patches with anti-slip studded pattern