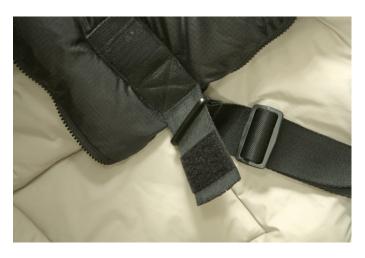

#### Cosy Roll 200 Car Blanket

- Removable plastic quick locks for fixing the blanket over the car's headrests (both front & rear)
- Built-in openings for seat belt clasps

#### Cosy Roll 200 Car Blanket

• Middle zipper enables you to use just half of the blanket when e.g. carrying a rear seat passenger