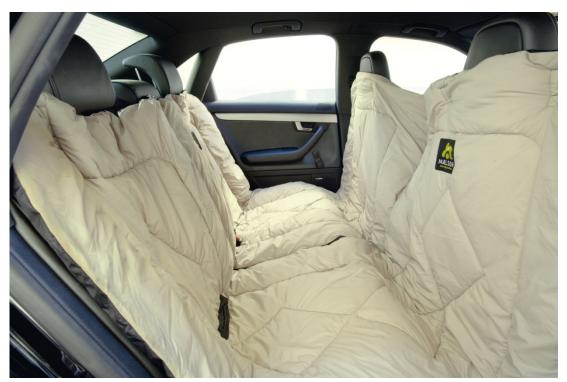

#### Cosy Roll 200 Car Blanket

- Foldable car blanket for all
   4 & 5 door vehicles
- It provides your dog with a cosy, insulating & padded layer from cold seats in winter, hot seats in summer
- It protects the rear seats from dirt, scratches & dog hairs

• Can also be used in the boot of an estate car or MPV, to protect the boot carpet

#### Cosy Roll 200 Car Blanket

- Removable plastic quick locks for fixing the blanket over the car's headrests (both front & rear)
- Built-in openings for seat belt clasps

#### Cosy Roll 200 Car Blanket

• Middle zipper enables you to use just half of the blanket when e.g. carrying a rear seat passenger