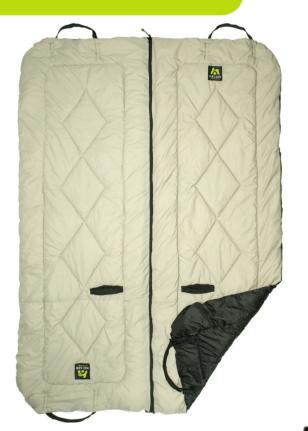

#### Cosy Roll 80 Travel Blanket Bag

Ingenious bag to carry dog accessories
 (e.g. leash, coat, drinking / feeding bowl,
 treats), which unzips open and doubles as
 a cosy insulated blanket

#### Cosy Roll 80 Travel Blanket Bag

- Sleeping bag 7D quality hollow fibre, double layer filling (200g/m² per layer)
- High insulation factor, withstands temperatures of -10°C
- Moisture-resistant outer layer prevents wetness from seeping through
- Tear and abrasion resistant
- Premium YKK zippers on each side transform the bag into a bedroll blanket
- Machine washable at max. 40°C