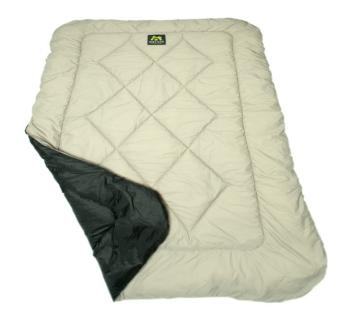

#### Cosy Roll 100 Travel Blanket

- Foldable travel blanket for indoor & outdoor use
- It provides dogs with a cosy, insulating layer from hard / cold floors
   & moist surfaces
- It protects upholstery & furnishings from dirt, scratches & dog hairs

#### Cosy Roll 100 Travel Blanket

- Sleeping bag 7D quality hollow fibre, double layer filling (200g/m² per layer)
- High insulation factor, withstands temperatures of up to -10°C
- Moisture-resistant outer layer prevents wetness from seeping through
- Tear and abrasion resistant
- Machine washable at max. 40°C
- Blanket size: 100 x 65 cm

#### Cosy Roll 100 Travel Blanket

• Ideal for use in pet carriers

Complete with nylon carry bag

 Rubber patches with anti-slip studded pattern