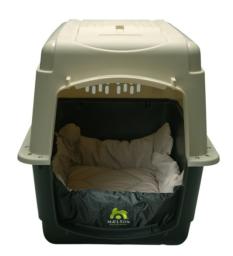

#### Cosy Roll 100 Travel Blanket

• Ideal for use in pet carriers

Complete with nylon carry bag

 Rubber patches with anti-slip studded pattern

#### Cosy Roll 150 Travel Blanket

- Foldable travel blanket for indoor & outdoor use
- It provides your dog with a cosy, insulating layer from hard / cold floors
   & moist surfaces
- It protects upholstery & furnishings from dirt, scratches & dog hairs