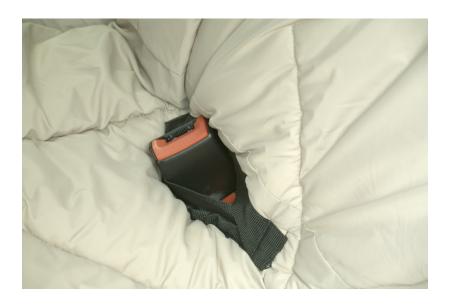

#### Cosy Roll 200 Car Blanket

- Removable plastic quick locks for fixing the blanket over the car's headrests (both front & rear)
- Built-in openings for seat belt clasps