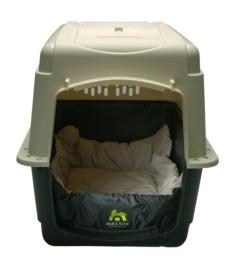

#### Cosy Roll 100 Travel Blanket

• Ideal for use in pet carriers

Complete with nylon carry bag

 Rubber patches with anti-slip studded pattern