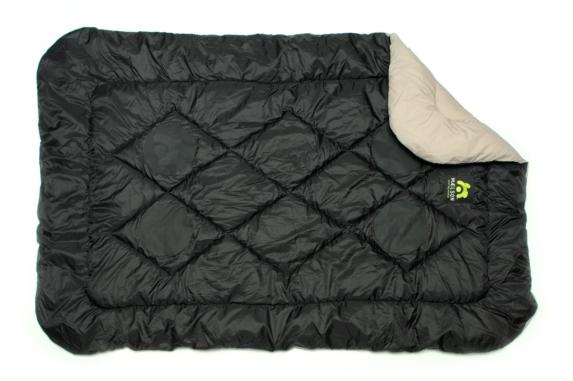

#### Cosy Roll 80 Travel Blanket Bag

Ingenious bag to carry dog accessories
 (e.g. leash, coat, drinking / feeding bowl,
 treats), which unzips open and doubles as
 a cosy insulated blanket

#### Cosy Roll 80 Travel Blanket Bag

- Sleeping bag 7D quality hollow fibre, double layer filling (200g/m² per layer)
- High insulation factor, withstands temperatures of -10°C
- Moisture-resistant outer layer prevents wetness from seeping through
- Tear and abrasion resistant
- Premium YKK zippers on each side transform the bag into a bedroll blanket
- Machine washable at max. 40°C

• Blanket size: 80 x 45 cm

Bag size: 40 x 45 cm